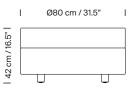

### **General description:**

Armchair and 2 sizes of ottoman: Ø 50 cm / 19.6" or Ø 80 cm / 31.4". Upholstered and sewn by hand. Beech legs with cherry wood colour finish.

Two upholstery options: customer's choice of fabric or Gabriel's fabric from its samplers.

## Model A: Moragas Armchair

Model B: Moragas Ottoman

Model C: Large Moragas Ottoman