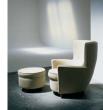

# CE

Inspired by the shapes of the ancient Roman baths, Moragas Gallissà designed this intimate armchair for his home with curved shapes, low armrests and a high, enveloping backrest. The architect accepted the premises of Rationalism while creating elements of comfort that reconcile form and use. Since Santa & Cole re-edited the Moragas in 1992, users all over the world have enjoyed the comfort of this armchair for reading and conversations. Moragas Features a matching footrest, and the upholstery is available in high-quality Gabriel fabric or the material of your choice.

### **General description:**

Armchair and 2 sizes of ottoman: Ø 50 cm / 19.6" or Ø 80 cm / 31.4". Upholstered and sewn by hand. Beech legs with cherry wood colour finish.

Two upholstery options: customer's choice of fabric or Gabriel's fabric from its samplers.

## Model A: Moragas Armchair

Model B: Moragas Ottoman

Model C: Large Moragas Ottoman