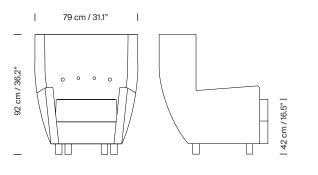

### **General description:**

Armchair and 2 sizes of ottoman: Ø 50 cm / 19.6" or Ø 80 cm / 31.4". Upholstered and sewn by hand. Beech legs with cherry wood colour finish.

Two upholstery options: customer's choice of fabric or Gabriel's fabric from its samplers.

## Model A: Moragas Armchair

Model B: Moragas Ottoman

Model C: Large Moragas Ottoman