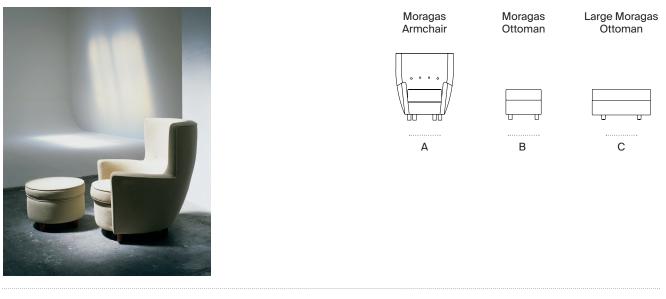

# CE

Inspired by the shapes of the ancient Roman baths, Moragas Gallissà designed this intimate armchair for his home with curved shapes, low armrests and a high, enveloping backrest. The architect accepted the premises of Rationalism while creating elements of comfort that reconcile form and use. Since Santa & Cole re-edited the Moragas in 1992, users all over the world have enjoyed the comfort of this armchair for reading and conversations. Moragas Features a matching footrest, and the upholstery is available in high-quality Gabriel fabric or the material of your choice.

## Model A: Moragas Armchair

Model B: Moragas Ottoman

Model C: Large Moragas Ottoman