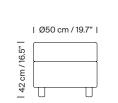

### **General description:**

Armchair and 2 sizes of ottoman: Ø 50 cm / 19.6" or Ø 80 cm / 31.4". Upholstered and sewn by hand. Beech legs with cherry wood colour finish.

Two upholstery options: customer's choice of fabric or Gabriel's fabric from its samplers.

## Model A: Moragas Armchair

Model B: Moragas Ottoman

Model C: Large Moragas Ottoman