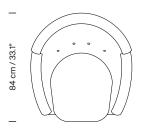

### **General description:**

Armchair and 2 sizes of ottoman: Ø 50 cm / 19.6" or Ø 80 cm / 31.4". Upholstered and sewn by hand. Beech legs with cherry wood colour finish.

Two upholstery options: customer's choice of fabric or Gabriel's fabric from its samplers.

## Model A: Moragas Armchair

Model B: Moragas Ottoman

Model C: Large Moragas Ottoman